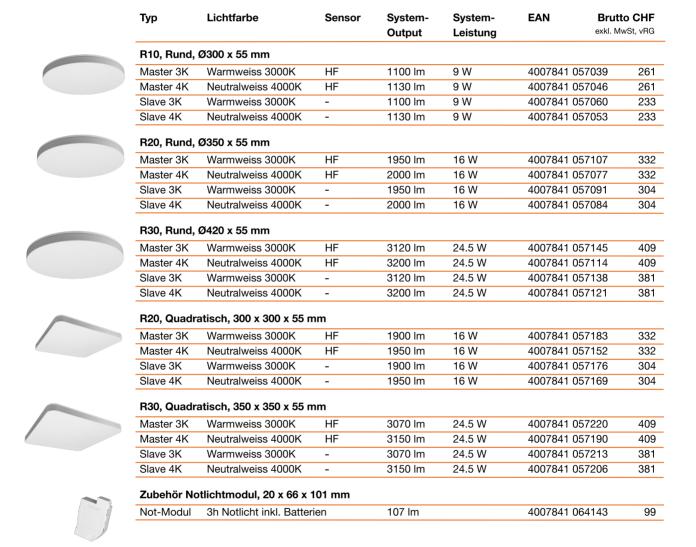

## Deckenleuchten Bluetooth

## R-Serie - Die revolutionäre Innenleuchte

- Für erstklassige Lichtlösungen im Innenbereich
- Unsichtbarer HF-Bewegungsmelder mit einstellbarer Reichweite Ø10m
- Funkvernetzung unter sämtlichen Bluetooth-Produkten von Steinel möglich
- Einstellbare Helligkeit für Haupt- und Grundlicht
- optional zuschaltbares Indirekt-Licht
- Nachbarfunktion f
  ür vorauseilendes Licht
- Funkvernetzte Slave-Leuchte ohne Bewegungsmelder
- Optionales Notlicht-Modul mit Status-LED und Testfunktion via APP
- Zukunftssicher dank Update- und IoT-Fähigkeit
- 70'000 Betriebsstunden bei Volllast
- Bluetooth-Parametrierung via APP mit Passwort-Schutz