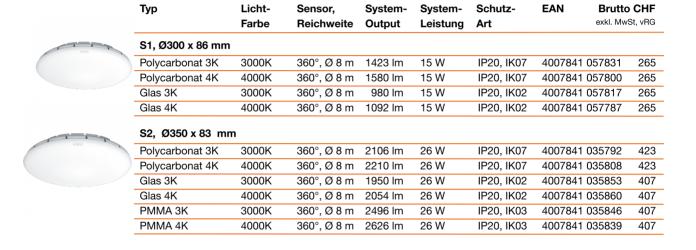

## S-Serie - Funkvernetzte LED Decken- / Wandleuchte

- Für erstklassige Lichtlösungen im Innenbereich
- Unsichtbarer Hochfrequenz-Bewegungsmelder mit einstellbarer Reichweite Ø 8m
- Funkvernetzung und Grundlicht-Funktion
- Nachbarfunktion f
  ür vorauseilendes Licht
- Abdeckungen in Polycarbonat, Acrylglas oder Glas verfügbar
- 70'000 Betriebsstunden bei Volllast
- Leuchte auch als On-Off-Variante betreibbar
- Bidirektional steuerbar mit Fernbedienung Smart Remote